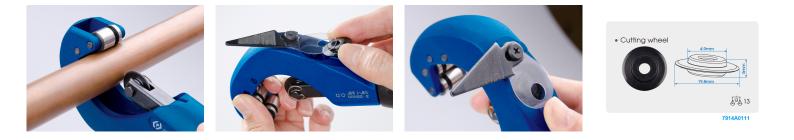

## Tube Cutter for Copper (3~35 mm)

- For copper, brass, aluminum pipes.
- Ergonomic handle design for comfortable operation.
- Includes one piece spare cutting wheel.
- With four guide rollers.
- Full-stop feed system prevents wheels and rollers from coming into contact.
- Quick adjustment and easy to change the cutting wheel.