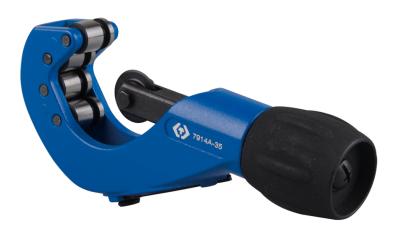

## 7914A35

## Tube Cutter for Copper (3~35 mm)

- For copper, brass, aluminum pipes.
- Ergonomic handle design for comfortable operation.
- Includes one piece spare cutting wheel.
- With four guide rollers.
- Full-stop feed system prevents wheels and rollers from coming into contact.
- Quick adjustment and easy to change the cutting wheel.

| KING TONY | Capacity (ø mm) | Length (mm) | Cutting Capacities<br>Copper (mm) | Weight (g) |
|-----------|-----------------|-------------|-----------------------------------|------------|
| 7914A35   | 3~35            | 140         | 1.2                               | 333        |