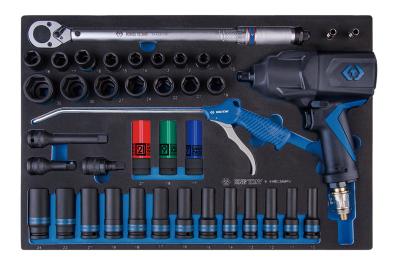

## 1/2" impact sockets EVAWAVE tool set, torque wrench, accessories and Air blow gun - 41 pcs

Weight (kg) : 9.5

#6 (560 x 375mm)

|           | Series |         |          | Content                                                              |  |
|-----------|--------|---------|----------|----------------------------------------------------------------------|--|
|           | 1/2">  |         | 4260P    | 75, 125 mm                                                           |  |
| I I       | 0      | 1/2">   | 4435M    | 10, 11, 12, 13, 14, 15, 16, 17, 18, 19, 21,<br>22, 24 mm             |  |
| 8         | 0      | 1/2">   | 4535M    | 10, 11, 12, 13, 14, 15, 16, 17, 18, 19, 21,<br>22, 24, 27, 30, 32 mm |  |
|           | 0      |         | 4945M    | 17, 19, 21 mm                                                        |  |
|           |        | SY211M* |          | SY211M*                                                              |  |
|           |        | 3341171 |          | 3341171                                                              |  |
| 7         | 1/2">  |         | 33481095 | 33481095                                                             |  |
| <i>\$</i> | J.L.S  |         | 34_23_A  | 344231A                                                              |  |

|   | 1/2" | 4797P | 4797P   |
|---|------|-------|---------|
| M | 79   | 90    | 7990010 |