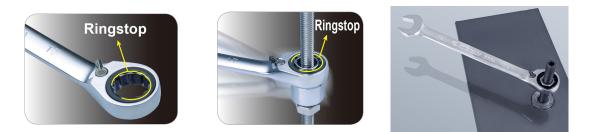

## Metric Reversible Ringstop Speed Wrenches Set And Adapters - 13 pcs

Weight (kg) : 1.64 Dimensions L x W x H (mm) : 303 x 228 x 50

Ringstop reversible speed wrenches.

• With its anti-slip ring, it will not slip off the fastener head , you'll work faster, and increase productivity and safety.