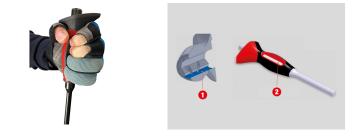

The dampening band inside the handle reduces choc wave on blade. (picture 1)

 Non-slip and dampening notch on the handle allows to firmly grip and hold tools in place for a safer use. (picture 2)

- Made of chrome-vanadium (Cr-V) steel..
- Brownish finish.