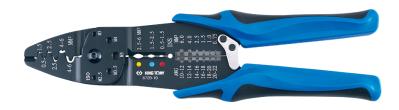

## Crimping pliers for insulated connectors

- Integrated wire cutter
- PP + TPR Handle
- Phosphate finish

| KING TONY | Bolt cutter<br>(mm)          | L (mm) | L (inch) | Wire<br>stripper<br>(mm²) | Wire<br>stripper<br>(AWG) | Wire cutter<br>(ø mm) | Crimping<br>of bare<br>terminals<br>(mm²) | Crimping of insulated and pre- insulated terminals (mm²) | Weight (g) |
|-----------|------------------------------|--------|----------|---------------------------|---------------------------|-----------------------|-------------------------------------------|----------------------------------------------------------|------------|
| 672010    | M2.5, M3,<br>M3.5, M4,<br>M5 | 240    | 9"       | 0,75~6                    | 10~22                     | 6                     | 1.5, 2.5, 4,<br>6                         | 0.5, 1,<br>1.25, 3, 6                                    | 264        |