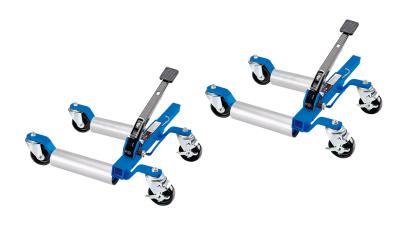

## Set of 2 handling trolleys (680 kg)

- For light vehicles.
- Lifting of the vehicle thanks to a pedal. 4 steering wheels, 2 with brakes
- Aluminium rollers

| KING TONY | Capacity (kg) | Max tire width<br>(mm) | Max tire width (inches) | Distance<br>between rolls<br>(mm) | Unit weight (kg) | Pair weight (kg) |
|-----------|---------------|------------------------|-------------------------|-----------------------------------|------------------|------------------|
| 9TYE722AB | 680 / trolley | 330                    | 13"                     | 270 - 650                         | 16.1             | 32.2             |