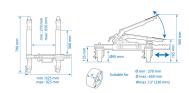

## Set of 2 handling trolleys (680 kg)

- For light vehicles.
- Lifting of the vehicle thanks to a pedal. 4 steering wheels, 2 with brakes
- Aluminium rollers

| KING TONY | Capacity (kg) | Max tire width<br>(mm) | Max tire width (inches) | Distance<br>between rolls<br>(mm) | Unit weight (kg) | Pair weight (kg) |
|-----------|---------------|------------------------|-------------------------|-----------------------------------|------------------|------------------|
| 9TYE722AB | 680 / trolley | 330                    | 13"                     | 270 - 650                         | 16.1             | 32.2             |