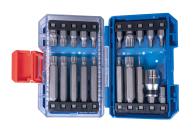

## 10 mm Bit set - 41 pcs

Weight (kg): 2.1

Dimensions L x W x H (mm) : 150x106x83

- Lightweight, compact PP case.
- Push mechanism.

| KING TONY |      | Series |       | Content                                                  |
|-----------|------|--------|-------|----------------------------------------------------------|
|           |      | 10mm   | 1636H | H5, H6, H8, H10                                          |
|           |      | 10mm   | 1636M | M5, M6, M8, M9, M10, M12, M14                            |
|           |      | 10mm   | 1636T | T10, T15, T20, T25, T27, T30, T40, T45,<br>T50, T55, T60 |
|           |      | 10mm   | 1680M | M5, M6, M8, M9, M10, M12, M14                            |
|           |      | 10mm   | 1680T | T10, T15, T20, T25, T27, T30, T40, T45,<br>T50, T55, T60 |
|           | 1/2" |        | 4148  | 414810M (10 mm)                                          |