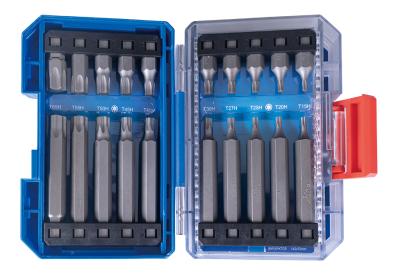

## 10 mm Bit set - 41 pcs

Weight (kg): 2.1

Dimensions L x W x H (mm) : 150x106x83

- Lightweight, compact PP case.
- Push mechanism.

| KING TONY |      | Series |       | Content                                                  |
|-----------|------|--------|-------|----------------------------------------------------------|
|           |      | 10mm   | 1636H | H5, H6, H8, H10                                          |
|           |      | 10mm   | 1636M | M5, M6, M8, M9, M10, M12, M14                            |
|           |      | 10mm   | 1636T | T10, T15, T20, T25, T27, T30, T40, T45,<br>T50, T55, T60 |
|           |      | 10mm   | 1680M | M5, M6, M8, M9, M10, M12, M14                            |
|           |      | 10mm   | 1680T | T10, T15, T20, T25, T27, T30, T40, T45,<br>T50, T55, T60 |
|           | 1/2" |        | 4148  | 414810M (10 mm)                                          |