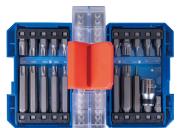

## 10 mm Bit set - 41 pcs

Weight (kg): 2.1

Dimensions L x W x H (mm) : 150x106x83

- Lightweight, compact PP case.
- Push mechanism.

| KING TONY |      | Series |       | Content                                                  |
|-----------|------|--------|-------|----------------------------------------------------------|
|           |      | 10mm   | 1636H | H5, H6, H8, H10                                          |
|           |      | 10mm   | 1636M | M5, M6, M8, M9, M10, M12, M14                            |
|           |      | 10mm   | 1636T | T10, T15, T20, T25, T27, T30, T40, T45,<br>T50, T55, T60 |
|           |      | 10mm   | 1680M | M5, M6, M8, M9, M10, M12, M14                            |
|           |      | 10mm   | 1680T | T10, T15, T20, T25, T27, T30, T40, T45,<br>T50, T55, T60 |
|           | 1/2" |        | 4148  | 414810M (10 mm)                                          |