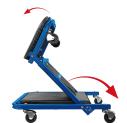

## Convertible stool into creeper trolley

- Cushioned foam seat for user comfort.
- 6 rotating wheels for a full mobility.
- Large vinyl cushion for greater comfort while working.
- Robust and durable steel construction.
- 360° rotating wheels for easy movement.
- Converts easily from stool into creeper trolley.
- Cushioned foam seat, confortable and soft to prevent fatigue.
- Max load weight: 136 kg