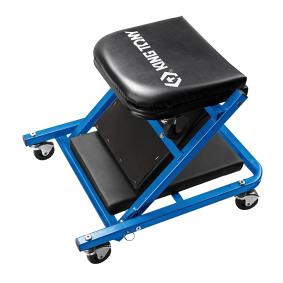

## Convertible stool into creeper trolley

- Cushioned foam seat for user comfort.
- 6 rotating wheels for a full mobility.
- Large vinyl cushion for greater comfort while working.
- Robust and durable steel construction.
- 360° rotating wheels for easy movement.
- Converts easily from stool into creeper trolley.
- Cushioned foam seat, confortable and soft to prevent fatigue.
- Max load weight: 136 kg