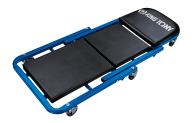

## Convertible stool into creeper trolley

- Cushioned foam seat for user comfort.
- 6 rotating wheels for a full mobility.
- Large vinyl cushion for greater comfort while working.
- Robust and durable steel construction.
- 360° rotating wheels for easy movement.
- Converts easily from stool into creeper trolley.
- Cushioned foam seat, confortable and soft to prevent fatigue.
- Max load weight: 136 kg