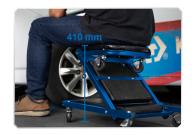

## Convertible stool into creeper trolley

- Cushioned foam seat for user comfort.
- 6 rotating wheels for a full mobility.
- Large vinyl cushion for greater comfort while working.
- Robust and durable steel construction.
- 360° rotating wheels for easy movement.
- Converts easily from stool into creeper trolley.
- Cushioned foam seat, confortable and soft to prevent fatigue.
- Max load weight: 136 kg

| KING TONY | Dimensions (mm)  | Weight (kg) |
|-----------|------------------|-------------|
| 87C26AB   | 1020 x 430 x 135 | 8.9         |