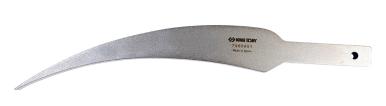

## Taper key extractor

- Taper key extractor with gip head.
- Most suited for industry and agriculture.
- Very efficient on combine harvesters and baling presses.
- Made from robust materials. This extractor is designed to resist to intensive use and demanding agricultural work conditions. Garantied durability and consistent performance.
- Curved model facilitates access in difficult to reach areas or poorly positionned, minimizing risks of damaging fragile components or injury during operation.
- Handle width: 89.5mm