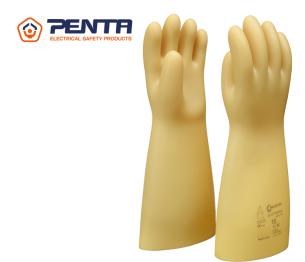

## Natural rubber insulating gloves - ELECTROVOLT GLE

EN 60903 / CEI 60903

- Hand insulation according to class and nominal mains voltage.
- Use with a leather overglove for mechanical protection.
- Natural rubber insulating beige gloves with cut edges.
- Ergonomically shaped glove and lightly powdered on the inside for easy insertion and removal of the glove.
- The natural rubber structure provides high dielectric properties; its thickness protects while ensuring excellent dexterity.
- Category A, Z, C
- Max. operating voltage (V) 500V AC
- Class 00