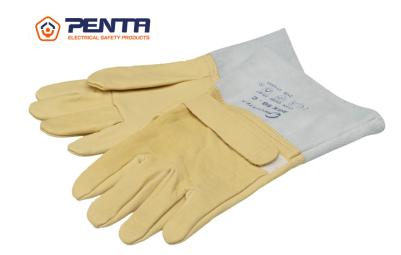

## Leather overglove for mechanical protection of latex gloves

EN 388: 2122X

- Leather gloves with split leather cuff.
- Leather protectors are recommended to be worn over insulating rubber gloves to ensure mechanical protection (local regulations, work practices and risk analysis apply).
- Specifically designed to fit over the Electrovolt gloves in order to ensure a good level of dexterity.
- Main color : Beige
- Adjustable cuff strap.
- Palm and back in cowhide leather, with full-grain and waterproof leather finish.
- Water-repellent treatment.
- Cuff length (mm): 100