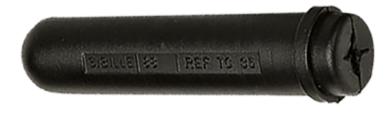

## LV insulating cap for conductor ends

- Used for overhead and underground networks and indoor installations.
- Designed to cover the stripped end of an insulated conductor during operations (the stripped end length should be no longer than the cap length minus 10 mm).
- Opening with a cross-shaped cut-out for inserting a conductor.
- Cylindrical cap made of soft insulating material.
- Sold per unit, order in multiples of 4 for each LV conductor.

| <b>ζτ&gt;</b> ,<br>KING ΤΩΝΥ | Length (mm) | ø hose outside (mm) | Capacity (mm²) | ø max (mm) |
|------------------------------|-------------|---------------------|----------------|------------|
| TC25                         | 60          | 10                  | 3 - 10         | 6.5        |
| TC30                         | 100         | 15                  | 6 - 35         | 11         |
| TC35                         | 120         | 20                  | 20 - 70        | 15         |
| TC40                         | 120         | 25                  | 30 - 100       | 20         |
| TC41                         | 120         | 35                  | 240            | 30         |