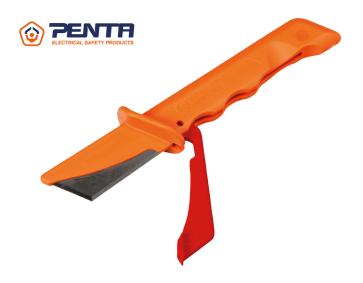

## Insulating knife with ceramic blade

EN 60900 / IEC 60900

- Knife for stripping plastic sheaths from electrical cables.
- This tool doesn't cut metal strip.
- High cutting performance : accurate cutting, gesture control.
- Grip designed to improve handling.
- Hand guard to avoid hand slipping.
- Ergonomic tool.
- Ceramic blades, contains absolutely no metal parts for product safety.
- Long-lasting performance: stainless ceramic blades, no wear, no sharpening.
- Very light weight : easy to handle
- High cutting performance : accurate cutting, gesture control.

| KING ITANY | Length (mm) | Shank Length (mm) | Weight (g) |
|------------|-------------|-------------------|------------|
| IS80C      | 200         | 65                | 70         |