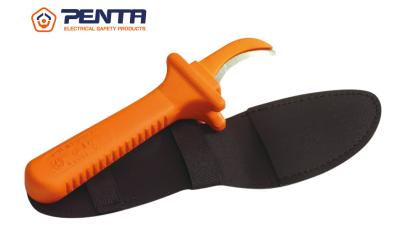

## Insulated knife with short blade

EN 60900 / IEC 60900

- Designed for stripping small section cables.
- Stainless steel blade.
- Electropolishing finish for a durable sharpness.
- The blade insulation is locked by 6 fixing points to ensure that both blade and insulation stay in place during the stripping operation.
- Weighted handle for a good balance and to avoid tool from falling on the blade.
- Slit on the guard to guide the tool while cutting lengthwise.
- Delivered in a flexible case.
- Insulated blade rigde to protect from short circuit.