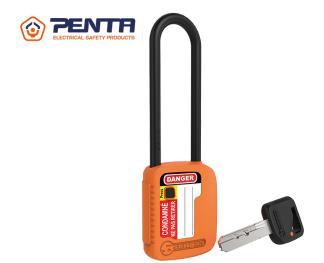

## CSKD1P4

## Lockout padlock with interchangeable shackle and high security key

- For lockout procedure following the 5 lockout-tagout steps.
- Keyed different : each padlock has its unique key, the key can open only one padlock and no others.
- Padlock with non-metallic body.
- Composite schackles.
- Interchangeable handles : either 38 or 76 mm in height and 4,5 mm in diameter.
- Interchangeable shackle system allows quick adaptation of the shackle to the installation to lock out without needing to change the padlock.
- Keys combining punches and grooves for high security levels.
- Over 1.000.000 possible blade profile variations
- Locked key system: the key cannot be removed until the padlock is locked.
- Automatic keyreturn cylinder.
- Includes: 1 mounted handle, 1 adhesive labels set in 6 languages (UV and abrasive resistant), 1 user manual.
- CSKD1P438 = 38 mm handle.
- CSKD1P476 = 76 mm handle.