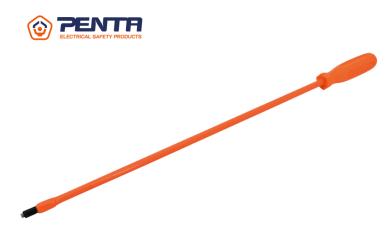

## **TFA**

## 1000V Insulated handle with flexible shaft and magnetic tip

EN 60900 / IEC 60900

- This tool, consisting of a handle and a flexible rod with a magnet at its tip, is designed to access and retrieve small metal components (such as screws, nuts, washers, etc.) in hard-to-reach areas.
- Magnetic tip.
- 1000 V insulation.
- Maximum load/lift force: 120 g.

| <b>Ćτ</b> ).<br>KING ΤΩΝΥ | Length (mm) | Shank Length (mm) | ø shank (mm) | Weight (g) |
|---------------------------|-------------|-------------------|--------------|------------|
| TFA                       | 560         | 440               | 10           | 150        |