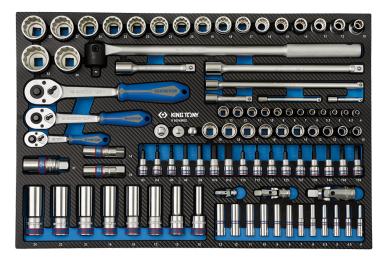

## 1/4", 3/8" and 1/2" socket set and accessories - 95 pcs

Weight (kg) : 8.1

#6 (560 x 375 mm)

| KING TONY |   | Series |       | Content                                                                   |
|-----------|---|--------|-------|---------------------------------------------------------------------------|
|           | 0 | 1/4">  | 2235M | 4, 4.5, 5, 5.5, 6, 7, 8, 9, 10, 11, 12, 13                                |
|           | 0 | 3/8"   | 3635  | 16, 21                                                                    |
|           | 0 | 3/8">  | 36A0  | 14                                                                        |
|           | 0 | 1/4">  | 2335M | 4, 4.5, 5, 5.5, 6, 7, 8, 9, 10, 11, 12, 13                                |
|           | 0 | 3/8">  | 3330M | 10,11,12,13,14,15,16,17,18,19                                             |
|           | 0 | 1/2">  | 4330M | 10, 12, 13, 14, 15, 16, 17, 18, 19, 20, 21,<br>22, 23, 24, 27, 28, 30, 32 |
| I         | 0 | 1/2">  | 4230M | 10, 13, 17, 18, 19, 21, 22, 24                                            |
|           |   | 3/8"   | 3025  | H3, H4, H5, H6, H8, H10, H12                                              |

|          | 3/8"        | 3023  | T10, T15, T20, T25, T27, T30, T40, T45,<br>T50 |
|----------|-------------|-------|------------------------------------------------|
| *        | 1/4">       | 2771G | 277155G                                        |
|          | 3/8")       | 3771G | 377108G                                        |
| *        | 1/2">       | 4771G | 477110GR                                       |
| 2        | 3/8"        | 3221  | 3", 10"                                        |
| 2        | 1/4">       | 2221  | 2", 4"                                         |
| 3        | 1/2">       | 4251  | 5", 10"                                        |
|          | 3/8">1/4">  | 2813  | 2813                                           |
|          | 1/2">       | 4791  | 4791R                                          |
|          | 1/4">       | 2792  | 2792                                           |
|          | 3/8"        | 3792  | 3792                                           |
|          | 3/8">1/4">  | 3812  | 3812                                           |
|          | 3/8") 1/2") | 4813  | 4813                                           |
| <b>6</b> | 1/2">       | 4462F | 446218F                                        |