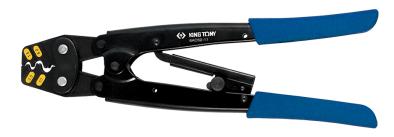

## Non-Insulated connectors Crimping Tool

- Self-locking ratchet design releases when the correct pressure is applied to ensure precise crimping.
- For non-insulated connectors.

| KING TONY | Crimping<br>capacity JIS<br>(mm²) | Crimping<br>capacity DIN<br>(mm²) | Length (mm) | Length (inch) | Wire stripper<br>(AWG) | Weight (g) |
|-----------|-----------------------------------|-----------------------------------|-------------|---------------|------------------------|------------|
| 6AC5212   | 1.25, 2, 5.5, 8,<br>14            | 1.5, 2.5, 6, 10,<br>16            | 300         | 12            | 6, 8, 10, 14, 16       | 520        |