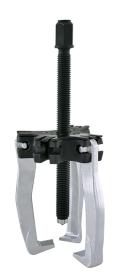

## 2 to 3 reversible arms puller

- For internal and external extraction.
- Convertible from 2 to 3 arms.
- The innovative arm structure makes jaw replacement
- quick and convenient, optimizing efficiency.

 Quick adjustment of the operating range with the notched system.

 Reversible armsprovide great versatility, suitable for internal and external gears, axles, bearings, etc.

| KING TONY | Breadth of<br>scope B Max<br>(mm) | Breadth of<br>scope B Min<br>(mm) | Deep capacity A<br>(mm) | Power (T) | Hex drive | Weight (kg) |
|-----------|-----------------------------------|-----------------------------------|-------------------------|-----------|-----------|-------------|
| 7963C03   | 76                                | 50                                | 45                      | 2         | 13        | 0.45        |
| 7963C05   | 127                               | 101                               | 75                      | 5         | 17        | 1.5         |
| 7963C08   | 200                               | 127                               | 172                     | 8         | 17        | 2.89        |