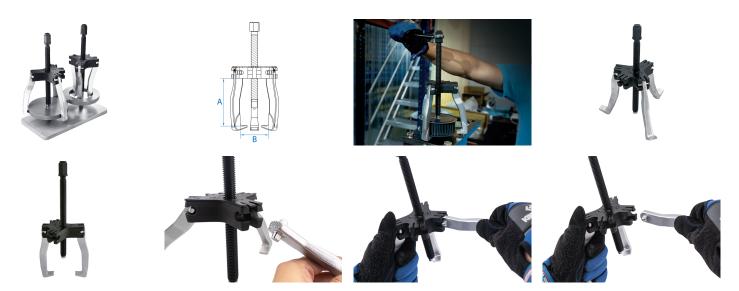

## 2 to 3 reversible arms puller

- For internal and external extraction.
- Convertible from 2 to 3 arms.
- The innovative arm structure makes jaw replacement
- quick and convenient, optimizing efficiency.

 Quick adjustment of the operating range with the notched system.

 Reversible armsprovide great versatility, suitable for internal and external gears, axles, bearings, etc.

| KING TONY | Breadth of<br>scope B Max<br>(mm) | Breadth of<br>scope B Min<br>(mm) | Deep capacity A<br>(mm) | Power (T) | Hex drive | Weight (kg) |
|-----------|-----------------------------------|-----------------------------------|-------------------------|-----------|-----------|-------------|
| 7963C03   | 76                                | 50                                | 45                      | 2         | 13        | 0.45        |
| 7963C05   | 127                               | 101                               | 75                      | 5         | 17        | 1.5         |
| 7963C08   | 200                               | 127                               | 172                     | 8         | 17        | 2.89        |