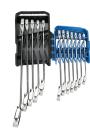

## Portable Metric Reversible Ringstop Speed Wrenches Set - 12 pcs

Weight (kg): 1.73

- Easy to identify.
- Quick storage.
- Compact case: fits in one hand.
- Polished chrome finish.
- Chrome vanadium alloy steel.
- 5° return angle (72 teeth).
- Take up: 13°.
- Reversible.
- With its anti-slip ring, it will not slip off the fastener head , you'll work faster, and increase productivity and safety.