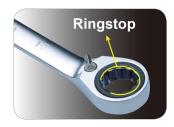

## Portable Metric Reversible Ringstop Speed Wrenches Set - 12 pcs

Weight (kg): 1.73

- Easy to identify.
- Quick storage.
- Compact case: fits in one hand.
- Polished chrome finish.
- Chrome vanadium alloy steel.
- 5° return angle (72 teeth).
- Take up: 13°.
- Reversible.
- With its anti-slip ring, it will not slip off the fastener head , you'll work faster, and increase productivity and safety.