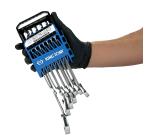

## Portable Metric Reversible Ringstop Speed Wrenches Set - 12 pcs

Weight (kg): 1.73

- Easy to identify.
- Quick storage.
- Compact case: fits in one hand.
- Polished chrome finish.
- Chrome vanadium alloy steel.
- 5° return angle (72 teeth).
- Take up: 13°.
- Reversible.
- With its anti-slip ring, it will not slip off the fastener head , you'll work faster, and increase productivity and safety.