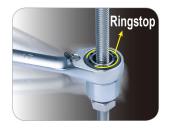

## Portable Metric Reversible Ringstop Speed Wrenches Set - 12 pcs

Weight (kg): 1.73

- Easy to identify.
- Quick storage.
- Compact case: fits in one hand.
- Polished chrome finish.
- Chrome vanadium alloy steel.
- 5° return angle (72 teeth).
- Take up: 13°.
- Reversible.
- With its anti-slip ring, it will not slip off the fastener head , you'll work faster, and increase productivity and safety.