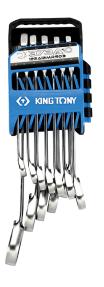

## Portable Metric Reversible Ringstop Speed Wrenches Set - 12 pcs

Weight (kg): 1.73

- Easy to identify.
- Quick storage.
- Compact case: fits in one hand.
- Polished chrome finish.
- Chrome vanadium alloy steel.
- 5° return angle (72 teeth).
- Take up: 13°.
- Reversible.
- With its anti-slip ring, it will not slip off the fastener head , you'll work faster, and increase productivity and safety.