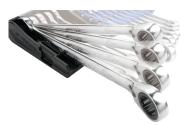

## Portable Metric Reversible Ringstop Speed Wrenches Set - 12 pcs

Weight (kg): 1.73

- Easy to identify.
- Quick storage.
- Compact case: fits in one hand.
- Polished chrome finish.
- Chrome vanadium alloy steel.
- 5° return angle (72 teeth).
- Take up: 13°.
- Reversible.
- With its anti-slip ring, it will not slip off the fastener head , you'll work faster, and increase productivity and safety.