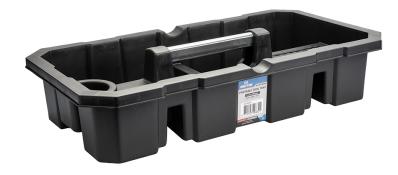

## Portable tool tray

Deep tray with tool slots.

The combination of PP and aluminum handle makes the product lightweight yet sturdy, offering excellent structural strength and durability.

• Equipped with secure bit slots and multiple compartments, tools stay organized and do not fall out.

Tray features 7 slots for 1/4" screwdriver bits, ensuring stability on the inside and safe, easy access.

 The curved storage compartment securely holds small parts for easy access.

Can be placed inside your workstation cabinet, providing efficient storage and quick access to tools.

- Metal handle for easy carrying.
- Empty trays can be stacked to save space.

|        | Dimensions W x D x H (mm) | Weight (g) |
|--------|---------------------------|------------|
| 87A09A | 520 x 280 x 100           | 912        |