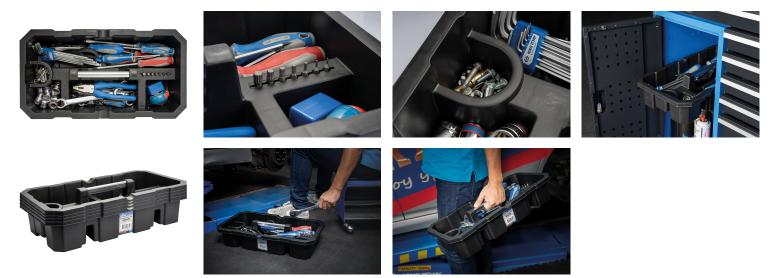

## Portable tool tray

Deep tray with tool slots.

The combination of PP and aluminum handle makes the product lightweight yet sturdy, offering excellent structural strength and durability.

• Equipped with secure bit slots and multiple compartments, tools stay organized and do not fall out.

Tray features 7 slots for 1/4" screwdriver bits, ensuring stability on the inside and safe, easy access.

 The curved storage compartment securely holds small parts for easy access.

Can be placed inside your workstation cabinet, providing efficient storage and quick access to tools.

- Metal handle for easy carrying.
- Empty trays can be stacked to save space.

|        | Dimensions W x D x H (mm) | Weight (g) |
|--------|---------------------------|------------|
| 87A09A | 520 x 280 x 100           | 912        |