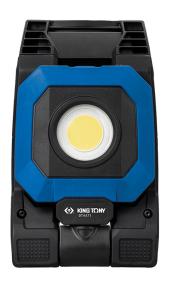

## 9TA471A

## 16W COB Flood light (1600 lm)

IP65, IK07

- Color temperature: 6500 kelvin (white light).
- Can be magnetically attached to metal objects.
- The special design of the clamp means it can be attached
- to a variety of objects and in a variety of environments.
- 300° rotation + 270° vertical rotation.
- Magnetic non-slip base.
- Accessories: USB-C charging cable.
- Can be placed securely on a table or worktop.
- Li-ion rechargeable battery 3.7 V, 5200 mAh
- 3 LED battery level and charging indicator.

| KING TONY | Dimensions<br>W x D x H<br>(mm) | Brightness<br>(lm)        | Color<br>temperature<br>(kelvin) | Temperatur<br>e range (°C) | USB (input) | Charging<br>time (hours) | Battery life<br>(hours) | Weight (g) |
|-----------|---------------------------------|---------------------------|----------------------------------|----------------------------|-------------|--------------------------|-------------------------|------------|
| 9TA471A   | 176 x 105 x<br>95               | 100 / 300 /<br>700 / 1600 | 6500                             | -20°C ~<br>+40°C           | USB-C       | 5                        | 3 ~ 24                  | 625        |