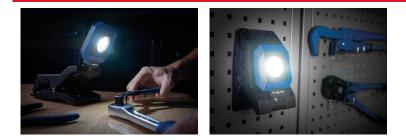

## 16W COB Flood light (1600 lm)

IP65, IK07

- Color temperature: 6500 kelvin (white light).
- Can be magnetically attached to metal objects.
- The special design of the clamp means it can be attached
- to a variety of objects and in a variety of environments.
- 300° rotation + 270° vertical rotation.
- Magnetic non-slip base.
- Accessories: USB-C charging cable.
- Can be placed securely on a table or worktop.
- Li-ion rechargeable battery 3.7 V, 5200 mAh
- 3 LED battery level and charging indicator.