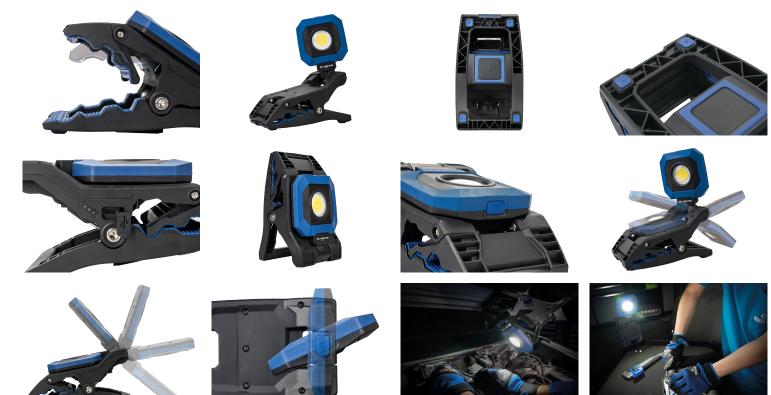

## 16W COB Flood light (1600 lm)

IP65, IK07

- Color temperature: 6500 kelvin (white light).
- Can be magnetically attached to metal objects.
- The special design of the clamp means it can be attached
- to a variety of objects and in a variety of environments.
- 300° rotation + 270° vertical rotation.
- Magnetic non-slip base.
- Accessories: USB-C charging cable.
- Can be placed securely on a table or worktop.
- Li-ion rechargeable battery 3.7 V, 5200 mAh
- 3 LED battery level and charging indicator.

| KING TONY | Dimensions<br>W x D x H<br>(mm) | Brightness<br>(lm)        | Color<br>temperature<br>(kelvin) | Temperatur<br>e range (°C) | USB (input) | Charging<br>time (hours) | Battery life<br>(hours) | Weight (g) |
|-----------|---------------------------------|---------------------------|----------------------------------|----------------------------|-------------|--------------------------|-------------------------|------------|
| 9TA471A   | 176 x 105 x<br>95               | 100 / 300 /<br>700 / 1600 | 6500                             | -20°C ~<br>+40°C           | USB-C       | 5                        | 3 ~ 24                  | 625        |