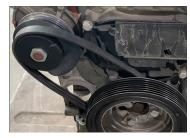

## PSA Belt mounting tool

- Designed for installation of expandable belt on water pumps.
- Nylon fiber material prevents from damaging components during use.
- Compatible with PSA Group vehicles and Vauxhall/Opel 1.0 L and 1.2 L 3-cylinder engines manufactured since 2012.