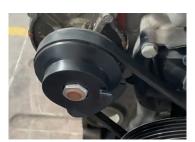

## PSA Belt mounting tool

- Designed for installation of expandable belt on water pumps.
- Nylon fiber material prevents from damaging components during use.
- Compatible with PSA Group vehicles and Vauxhall/Opel 1.0 L and 1.2 L 3-cylinder engines manufactured since 2012.