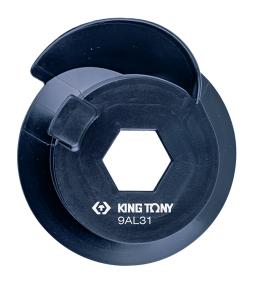

## PSA Belt mounting tool

- Designed for installation of expandable belt on water pumps.
- Nylon fiber material prevents from damaging components during use.
- Compatible with PSA Group vehicles and Vauxhall/Opel 1.0 L and 1.2 L 3-cylinder engines manufactured since 2012.

| KING TONY | Hex drive | Square drive | ø (mm) | CITROEN/PEUGE<br>OT model                                                                                                                                                       | VAUXHALL/OPEL<br>Model | Weight (g) |
|-----------|-----------|--------------|--------|---------------------------------------------------------------------------------------------------------------------------------------------------------------------------------|------------------------|------------|
| 9AL31     | 18        |              | 69     | Citroën: Berlingo, C1, C3, C3 Picasso, C3 Aircross, C4, C4 Picasso, C4 Cactus, C- Elysee, DS3, DS4, DS4S and DS5LS. Peugeot: 108, 208, 301, 308, 408, 2008, 3008, 5008 Partner. | Crossland X.           | 60         |