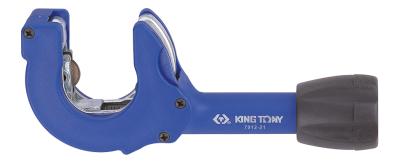

## 791221

## Tagliatubi a cricchetto azione della ganascia a 360° (8~28mm)

- Cuts without having to rotate the tool around the tube
- Ratchet mechanism allows for tight area operation
- Cuts through some of the toughest surfaces: stainless steel, wall conduit, copper and aluminum
- Exclusive one hand operation, limited risks of hand-fatigue and injuries
- Comes with spare blade
- Use standard hex key to remove back-up blade located in the handle base
- 1. Place tube securely between cutter jaws
- 2. Rotate clock-wise to tighten jaw grip
- 3. Pull knob out, down & release in a single action to start cutting procedure
- 4. Repeat "Up & Down" action until open face up
- 5. Tighten tool around the tube when needed. Repeat each actions until tube is cut
- Zinc alloy steel
- Nylon + fiber, TPE