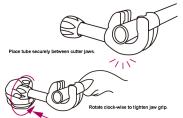

## Tagliatubi a cricchetto azione della ganascia a 360° (8~28mm)

- Cuts without having to rotate the tool around the tube
- Ratchet mechanism allows for tight area operation
- Cuts through some of the toughest surfaces: stainless steel, wall conduit, copper and aluminum
- Exclusive one hand operation, limited risks of hand-fatigue and injuries
- Comes with spare blade
- Use standard hex key to remove back-up blade located in the handle base
- 1. Place tube securely between cutter jaws
- 2. Rotate clock-wise to tighten jaw grip
- 3. Pull knob out, down & release in a single action to start cutting procedure
- 4. Repeat "Up & Down" action until open face up
- 5. Tighten tool around the tube when needed. Repeat each actions until tube is cut
- Zinc alloy steel
- Nylon + fiber, TPE