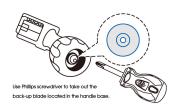

## Tagliatubi a cricchetto azione della ganascia a 360° (8~28mm)

- Cuts without having to rotate the tool around the tube
- Ratchet mechanism allows for tight area operation
- Cuts through some of the toughest surfaces: stainless steel, wall conduit, copper and aluminum
- Exclusive one hand operation, limited risks of hand-fatigue and injuries
- Comes with spare blade
- Use standard hex key to remove back-up blade located in the handle base
- 1. Place tube securely between cutter jaws
- 2. Rotate clock-wise to tighten jaw grip
- 3. Pull knob out, down & release in a single action to start cutting procedure
- 4. Repeat "Up & Down" action until open face up
- 5. Tighten tool around the tube when needed. Repeat each actions until tube is cut
- Zinc alloy steel
- Nylon + fiber, TPE