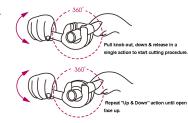

## Tagliatubi a cricchetto azione della ganascia a 360° (8~28mm)

- Cuts without having to rotate the tool around the tube
- Ratchet mechanism allows for tight area operation
- Cuts through some of the toughest surfaces: stainless steel, wall conduit, copper and aluminum
- Exclusive one hand operation, limited risks of hand-fatigue and injuries
- Comes with spare blade
- Use standard hex key to remove back-up blade located in the handle base
- 1. Place tube securely between cutter jaws
- 2. Rotate clock-wise to tighten jaw grip
- 3. Pull knob out, down & release in a single action to start cutting procedure
- 4. Repeat "Up & Down" action until open face up
- 5. Tighten tool around the tube when needed. Repeat each actions until tube is cut
- Zinc alloy steel
- Nylon + fiber, TPE