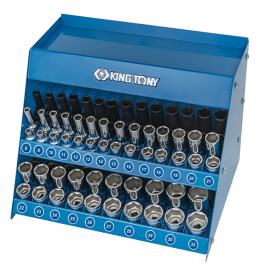

## Espositori di bussole manuali e ad impatto 1/2" - 96 pezzi

Dimensioni dell'espositore (mm) : 415 x 336 x 320 Peso (kg) : 22.67

Espositore in metallo

|     |   | Series |       | Content                                                                                            |
|-----|---|--------|-------|----------------------------------------------------------------------------------------------------|
|     | 0 | 1/2"   | 4335M | 8, 9, 10, 11, 12, 13, 14, 15, 16, 17, 18, 19,<br>20, 21, 22, 23, 24, 25, 26, 27, 28, 29, 30,<br>32 |
| Ū   | 0 | 1/2"   | 4235M | 8, 9, 10, 11, 12, 13, 14, 15, 16, 17, 18, 19,<br>20, 21, 22, 23, 24, 25, 26, 27, 28, 29, 30,<br>32 |
| 8 🖤 | 0 | 1/2"   | 4535M | 8, 9, 10, 11, 12, 13, 14, 15, 16, 17, 18, 19,<br>20, 21, 22, 23, 24, 25, 26, 27, 28, 29, 30,<br>32 |
| ĮĮ  | 0 | 1/2">  | 4435M | 8, 9, 10, 11, 12, 13, 14, 15, 16, 17, 18, 19,<br>20, 21, 22, 23, 24, 25, 26, 27, 28, 29, 30,<br>32 |