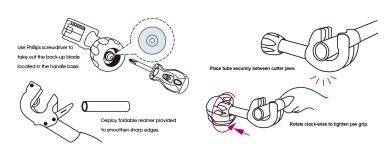

## Buizensnijder ratel (12~35mm)

- Met intrekbare ruimer
- Cuts without having to rotate tool completely around tubing
- Ratchet mechanism allows for tight area operation
- Cuts through some of the toughest surfaces: stainless steel, wall conduit, copper and aluminum
- Exclusive one hand operation, limited risks of hand-fatigue and injuries
- Comes with spare blade
- Use standard hex key to remove back-up blade located in the handle base
- Deploy foldable reamer provided to smoothen sharp edges
- 1. Place tube securely between cutter jaws
- 2. Rotate clock-wise to tighten jaw grip
- 3. Pull knob out, down & release in a single action to start cutting procedure
- 4. Repeat "Up & Down" action until open face up
- 5. Tighten tool around the tube when needed. Repeat each actions until tube is cut
- Zinc alloy steel
- Nylon + fiber, TPE