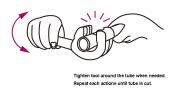

## Buizensnijder ratel (12~35mm)

- Met intrekbare ruimer
- Cuts without having to rotate tool completely around tubing
- Ratchet mechanism allows for tight area operation
- Cuts through some of the toughest surfaces: stainless steel, wall conduit, copper and aluminum
- Exclusive one hand operation, limited risks of hand-fatigue and injuries
- Comes with spare blade
- Use standard hex key to remove back-up blade located in the handle base
- Deploy foldable reamer provided to smoothen sharp edges
- 1. Place tube securely between cutter jaws
- 2. Rotate clock-wise to tighten jaw grip
- 3. Pull knob out, down & release in a single action to start cutting procedure
- 4. Repeat "Up & Down" action until open face up
- 5. Tighten tool around the tube when needed. Repeat each actions until tube is cut
- Zinc alloy steel
- Nylon + fiber, TPE