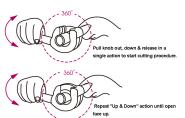

## Buizensnijder ratel (12~35mm)

- Met intrekbare ruimer
- Cuts without having to rotate tool completely around tubing
- Ratchet mechanism allows for tight area operation
- Cuts through some of the toughest surfaces: stainless steel, wall conduit, copper and aluminum
- Exclusive one hand operation, limited risks of hand-fatigue and injuries
- Comes with spare blade
- Use standard hex key to remove back-up blade located in the handle base
- Deploy foldable reamer provided to smoothen sharp edges
- 1. Place tube securely between cutter jaws
- 2. Rotate clock-wise to tighten jaw grip
- 3. Pull knob out, down & release in a single action to start cutting procedure
- 4. Repeat "Up & Down" action until open face up
- 5. Tighten tool around the tube when needed. Repeat each actions until tube is cut
- Zinc alloy steel
- Nylon + fiber, TPE