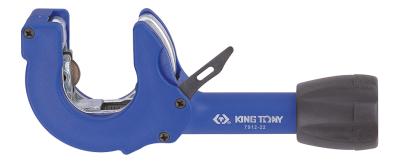

## Buizensnijder ratel (12~35mm)

- Met intrekbare ruimer
- Cuts without having to rotate tool completely around tubing
- Ratchet mechanism allows for tight area operation
- Cuts through some of the toughest surfaces: stainless steel, wall conduit, copper and aluminum
- Exclusive one hand operation, limited risks of hand-fatigue and injuries
- Comes with spare blade
- Use standard hex key to remove back-up blade located in the handle base
- Deploy foldable reamer provided to smoothen sharp edges
- 1. Place tube securely between cutter jaws
- 2. Rotate clock-wise to tighten jaw grip
- 3. Pull knob out, down & release in a single action to start cutting procedure
- 4. Repeat "Up & Down" action until open face up
- 5. Tighten tool around the tube when needed. Repeat each actions until tube is cut
- Zinc alloy steel
- Nylon + fiber, TPE