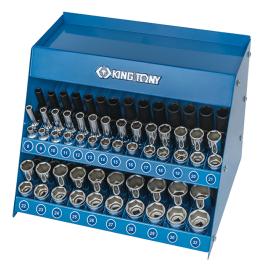

## 4596MR

## Display met handdop- en slagdopsleutels 1/2" - 96 dlg.

Afmeting van display (mm) : 415 x 336 x 320 Gewicht (kg) : 22.67

Metaal-display

| KING TONY |   | Series |       | Content                                                                                      |
|-----------|---|--------|-------|----------------------------------------------------------------------------------------------|
|           | 0 | 1/2"   | 4335M | 8, 9, 10, 11, 12, 13, 14, 15, 16, 17, 18, 19, 20, 21, 22, 23, 24, 25, 26, 27, 28, 29, 30, 32 |
| J         | 0 | 1/2"   | 4235M | 8, 9, 10, 11, 12, 13, 14, 15, 16, 17, 18, 19, 20, 21, 22, 23, 24, 25, 26, 27, 28, 29, 30, 32 |
| 8         | 0 | 1/2"   | 4535M | 8, 9, 10, 11, 12, 13, 14, 15, 16, 17, 18, 19, 20, 21, 22, 23, 24, 25, 26, 27, 28, 29, 30, 32 |
|           | 0 | 1/2"   | 4435M | 8, 9, 10, 11, 12, 13, 14, 15, 16, 17, 18, 19, 20, 21, 22, 23, 24, 25, 26, 27, 28, 29, 30, 32 |