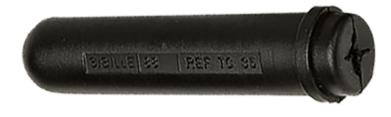

## Lage spanning geïsoleerd door afdekking voor extreme geleider

- Gebruikt voor bovengrondse, ondergrondse en binneninstallaties.
- Bedoeld om het gestripte uiteinde van een geïsoleerde geleider (deze lengte moet maximaal gelijk zijn aan die van de kap verminderd met 10 mm) te isoleren gedurende de duur van de werkzaamheden.
- Opening bestaande uit een kruisvormige uitsparing waardoor een geleider kan worden ingebracht.
- Halfharde cilindrische kap van flexibel isolatiemateriaal.
- Per stuk verkocht en te bestellen in veelvouden van 4 voor elke laagspanningsgeleider.

| KING TONY | Lengte (mm) | ø buiten (mm) | Bereik (mm²) | ø max (mm) |
|-----------|-------------|---------------|--------------|------------|
| TC25      | 60          | 10            | 3 - 10       | 6.5        |
| TC30      | 100         | 15            | 6 - 35       | 11         |
| TC35      | 120         | 20            | 20 - 70      | 15         |
| TC40      | 120         | 25            | 30 - 100     | 20         |
| TC41      | 120         | 35            | 240          | 30         |