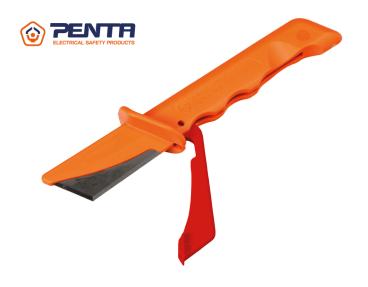

## Isolatiemes met keramisch snijblad

NF EN 60900 / IEC 60900

- Mes voor het strippen van plastic omhulsels van elektrische kabels.
- Knip de schermband niet door.
- Hoge snijprestaties: nauwkeurig snijden, gecontroleerde beweging.
- Voorzien van een inkeping op het handvat om de grip te optimaliseren.
- Met handbescherming om te voorkomen dat de hand richting het lemmet glijdt.
- Groot handvat voor betere grip en comfort.
- Isolatiemes met keramisch snijblad zonder metalen delen of inzetstukken, waardoor het een veilig product is.
- Blijft efficiënt in de loop van de tijd: keramisch mes dus roestvrij, geen slijtage, geen slijpen.
- Gereduceerd gewicht in vergelijking met een klassiek mes.
- Afneembare beschermkap in het handvat door rotatie, beschermt het mes tijdens opslag en beschermt de gebruiker tegen onbedoelde snijwonden.

| KING TONY | Lengte (mm) | Mes lengte (mm) | Gewicht (g) |
|-----------|-------------|-----------------|-------------|
| IS80C     | 200         | 65              | 70          |