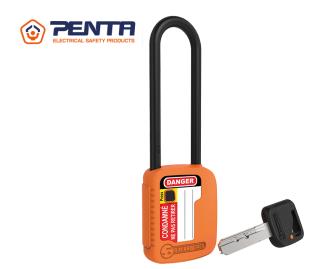

## Vergrendelend hangslot met verwisselbare beugel en veiligheidssleutel

- Voor veroordelingsoperatie, volgens de 5 consignatieregels.
- Met een gevarieerd sleutelsysteem, willekeurige combinatie: elk hangslot heeft zijn unieke sleutel, waardoor slechts één hangslot kan worden geopend en geen andere.
- Hangslot van niet-metalen behuizing.
- Composiet handgrepen.
- Verwisselbare handgrepen van 38 of 76 mm hoog en een diameter van 4,5 mm.
- Het systeem van verwisselbare handgrepen maakt een snelle aanpassing van de handgreep mogelijk, afhankelijk van de te vergrendelen installatie, zonder dat het hangslot hoeft te worden vervangen.
- Sleutel die ponsen en groeven combineert voor een hoog veiligheidsniveau.
- Meer dan 1.000.000 mogelijke sleutelvariaties.
- Systeem met vergrendelde sleutel: de sleutel kan pas worden verwijderd als het hangslot is vergrendeld.
- Cilinder met automatische sleutelteruggave.
- Meegeleverd: 1 gemonteerde handgreep, 1 diverse sleutels, 1 set zelfklevende sluitlabels in 6 talen (slijt- en UV-bestendig), 1 gebruikershandleiding.
- CSKD1P438 = 38 mm handvat.
- CSKD1P476 = 76 mm handvat.