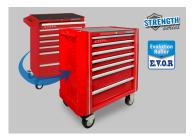

## Tool trolley evolution System -E.V.O.R (STRENGTH Series, STRENGTH RFS Series)

- Adaptable on the following trolleys: STRENGTH Series, STRENGTH RFS Series
- Increases the storage space of the trolley
- Spaces in the corners for large objects
- 45° angle for magnetic bracket
- Screwdriver storage
- Perforated side pannel delivered with 4 hooks
- Adjustable storage tray for aerosols
- Tubular side handle
- Chrome protective strip
- This set contains : 2 side panels, 4 hooks, 2 side trays and 2 sticks