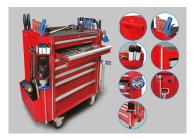

## Tool trolley evolution System -E.V.O.R (STRENGTH Series, STRENGTH RFS Series)

- Adaptable on the following trolleys: STRENGTH Series, STRENGTH RFS Series
- Increases the storage space of the trolley
- Spaces in the corners for large objects
- 45° angle for magnetic bracket
- Screwdriver storage
- Perforated side pannel delivered with 4 hooks
- Adjustable storage tray for aerosols
- Tubular side handle
- Chrome protective strip
- This set contains : 2 side panels, 4 hooks, 2 side trays and 2 sticks