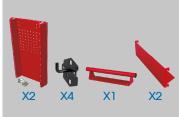

## Tool trolley evolution System -E.V.O.R (STRENGTH Series, STRENGTH RFS Series)

- Adaptable on the following trolleys: STRENGTH Series, STRENGTH RFS Series
- Increases the storage space of the trolley
- Spaces in the corners for large objects
- 45° angle for magnetic bracket
- Screwdriver storage
- Perforated side pannel delivered with 4 hooks
- Adjustable storage tray for aerosols
- Tubular side handle
- Chrome protective strip
- This set contains : 2 side panels, 4 hooks, 2 side trays and 2 sticks