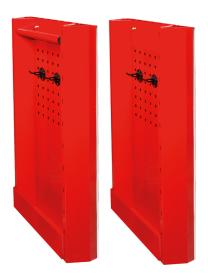

## Tool trolley evolution System -E.V.O.R (STRENGTH Series, STRENGTH RFS Series)

- Adaptable on the following trolleys: STRENGTH Series, STRENGTH RFS Series
- Increases the storage space of the trolley
- Spaces in the corners for large objects
- 45° angle for magnetic bracket
- Screwdriver storage
- Perforated side pannel delivered with 4 hooks
- Adjustable storage tray for aerosols
- Tubular side handle
- Chrome protective strip
- This set contains : 2 side panels, 4 hooks, 2 side trays and 2 sticks