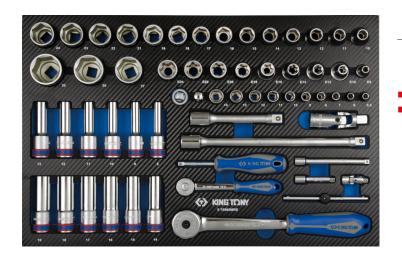

## 975560MRE

EVAWAVE set with 1/4" and 1/2" sockets and accessories - 60 pcs

| KING TONY    |            | Series |        | Content                                                            |
|--------------|------------|--------|--------|--------------------------------------------------------------------|
|              | 0          | 1/2"   | 4335M  | 10, 11, 12, 13, 14, 15, 16, 17, 18, 19, 21, 22, 23, 24, 27, 30, 32 |
|              | $\bigcirc$ | 1/2">  | 4375M  | E8, E10, E12, E14, E16, E18, E20, E22, E24                         |
| I .          | 0          | 1/2"   | 4235M  | 8, 9, 10, 11, 12, 13, 14, 15, 16, 17, 18, 19                       |
|              | 0          | 1/4"   | 2335M  | 5.5, 6, 7, 8, 9, 10, 11, 12, 13, 14                                |
| \$— <b>—</b> | 1/4"       |        | 2755G  | 275555G                                                            |
| -            | 1/4"       |        | 2178DF | 2178DF                                                             |
| 3            | 1/4"       |        | 2223   | 222302, 222304                                                     |
| 8            | 1/2">      |        | 4251   | 425105, 425110                                                     |

|     | 1/4">     | 2792 | 2792   |
|-----|-----------|------|--------|
| 0   | 1/2"      | 4791 | 4791   |
|     | 3/8" 1/4" | 2813 | 2813   |
|     | 3/8" 1/2" | 4813 | 4813   |
| •—— | 1/4">     | 2571 | 257145 |