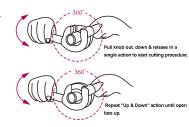

## Corta tubos com roquete (8~28mm)

- Cuts without having to rotate the tool around the tube
- Ratchet mechanism allows for tight area operation
- Cuts through some of the toughest surfaces: stainless steel, wall conduit, copper and aluminum
- Exclusive one hand operation, limited risks of hand-fatigue and injuries
- Comes with spare blade
- Use standard hex key to remove back-up blade located in the handle base
- 1. Place tube securely between cutter jaws
- 2. Rotate clock-wise to tighten jaw grip
- 3. Pull knob out, down & release in a single action to start cutting procedure
- 4. Repeat "Up & Down" action until open face up
- 5. Tighten tool around the tube when needed. Repeat each actions until tube is cut
- Zinc alloy steel
- Nylon + fiber, TPE