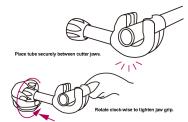

## Corta tubos com roquete (8~28mm)

- Cuts without having to rotate the tool around the tube
- Ratchet mechanism allows for tight area operation
- Cuts through some of the toughest surfaces: stainless steel, wall conduit, copper and aluminum
- Exclusive one hand operation, limited risks of hand-fatigue and injuries
- Comes with spare blade
- Use standard hex key to remove back-up blade located in the handle base
- 1. Place tube securely between cutter jaws
- 2. Rotate clock-wise to tighten jaw grip
- 3. Pull knob out, down & release in a single action to start cutting procedure
- 4. Repeat "Up & Down" action until open face up
- 5. Tighten tool around the tube when needed. Repeat each actions until tube is cut
- Zinc alloy steel
- Nylon + fiber, TPE