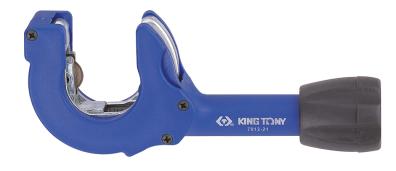

## 791221

## Corta tubos com roquete (8~28mm)

- Cuts without having to rotate the tool around the tube
- Ratchet mechanism allows for tight area operation
- Cuts through some of the toughest surfaces: stainless steel, wall conduit, copper and aluminum
- Exclusive one hand operation, limited risks of hand-fatigue and injuries
- Comes with spare blade
- Use standard hex key to remove back-up blade located in the handle base
- 1. Place tube securely between cutter jaws
- 2. Rotate clock-wise to tighten jaw grip
- 3. Pull knob out, down & release in a single action to start cutting procedure
- 4. Repeat "Up & Down" action until open face up
- 5. Tighten tool around the tube when needed. Repeat each actions until tube is cut
- Zinc alloy steel
- Nylon + fiber, TPE