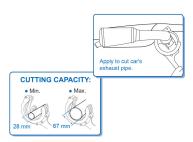

## Corta tubos com roquete (28~67mm)

- Apply to cut car's exhaust pipe
- Cuts without having to rotate tool completely around tubing
- Ratchet mechanism allows for tight area operation
- Cuts through some of the toughest surfaces: stainless steel, wall conduit, copper and aluminum
- Exclusive one hand operation, limited risks of hand-fatigue and injuries
- Comes with spare blade
- Use standard hex key to remove back-up blade located in the handle base
- 1. Place tube securely between cutter jaws
- 2. Rotate clock-wise to tighten jaw grip
- 3. Pull knob out, down & release in a single action to start cutting procedure
- 4. Repeat "Up & Down" action until open face up
- 5. Tighten tool around the tube when needed. Repeat each actions until tube is cut
- Zinc alloy steel
- Nylon + fiber, TPE

| KING TONY | Capacidade (mm) | Capacidade de corte aço<br>inoxidável (mm) | Peso (g) |
|-----------|-----------------|--------------------------------------------|----------|
| 791223    | 28~67           | 2                                          | 1122.6   |