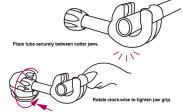

## Corta tubos com roquete (28~67mm)

- Apply to cut car's exhaust pipe
- Cuts without having to rotate tool completely around tubing
- Ratchet mechanism allows for tight area operation
- Cuts through some of the toughest surfaces: stainless steel, wall conduit, copper and aluminum
- Exclusive one hand operation, limited risks of hand-fatigue and injuries
- Comes with spare blade
- Use standard hex key to remove back-up blade located in the handle base
- 1. Place tube securely between cutter jaws
- 2. Rotate clock-wise to tighten jaw grip
- 3. Pull knob out, down & release in a single action to start cutting procedure
- 4. Repeat "Up & Down" action until open face up
- 5. Tighten tool around the tube when needed. Repeat each actions until tube is cut
- Zinc alloy steel
- Nylon + fiber, TPE