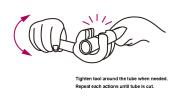

## Corta tubos com roquete (28~67mm)

- Apply to cut car's exhaust pipe
- Cuts without having to rotate tool completely around tubing
- Ratchet mechanism allows for tight area operation
- Cuts through some of the toughest surfaces: stainless steel, wall conduit, copper and aluminum
- Exclusive one hand operation, limited risks of hand-fatigue and injuries
- Comes with spare blade
- Use standard hex key to remove back-up blade located in the handle base
- 1. Place tube securely between cutter jaws
- 2. Rotate clock-wise to tighten jaw grip
- 3. Pull knob out, down & release in a single action to start cutting procedure
- 4. Repeat "Up & Down" action until open face up
- 5. Tighten tool around the tube when needed. Repeat each actions until tube is cut
- Zinc alloy steel
- Nylon + fiber, TPE