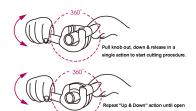

## Corta tubos com roquete (28~67mm)

- Apply to cut car's exhaust pipe
- Cuts without having to rotate tool completely around tubing
- Ratchet mechanism allows for tight area operation
- Cuts through some of the toughest surfaces: stainless steel, wall conduit, copper and aluminum
- Exclusive one hand operation, limited risks of hand-fatigue and injuries
- Comes with spare blade
- Use standard hex key to remove back-up blade located in the handle base
- 1. Place tube securely between cutter jaws
- 2. Rotate clock-wise to tighten jaw grip
- 3. Pull knob out, down & release in a single action to start cutting procedure
- 4. Repeat "Up & Down" action until open face up
- 5. Tighten tool around the tube when needed. Repeat each actions until tube is cut
- Zinc alloy steel
- Nylon + fiber, TPE