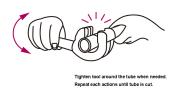

## Corta tubos com roquete (12~35mm)

- Com diâmetro retractável
- Cuts without having to rotate tool completely around tubing
- Ratchet mechanism allows for tight area operation
- Cuts through some of the toughest surfaces: stainless steel, wall conduit, copper and aluminum
- Exclusive one hand operation, limited risks of hand-fatigue and injuries
- Comes with spare blade
- Use standard hex key to remove back-up blade located in the handle base
- Deploy foldable reamer provided to smoothen sharp edges
- 1. Place tube securely between cutter jaws
- 2. Rotate clock-wise to tighten jaw grip
- 3. Pull knob out, down & release in a single action to start cutting procedure
- 4. Repeat "Up & Down" action until open face up
- 5. Tighten tool around the tube when needed. Repeat each actions until tube is cut
- Zinc alloy steel
- Nylon + fiber, TPE