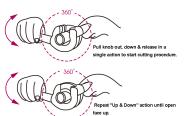

## Corta tubos com roquete (12~35mm)

- Com diâmetro retractável
- Cuts without having to rotate tool completely around tubing
- Ratchet mechanism allows for tight area operation
- Cuts through some of the toughest surfaces: stainless steel, wall conduit, copper and aluminum
- Exclusive one hand operation, limited risks of hand-fatigue and injuries
- Comes with spare blade
- Use standard hex key to remove back-up blade located in the handle base
- Deploy foldable reamer provided to smoothen sharp edges
- 1. Place tube securely between cutter jaws
- 2. Rotate clock-wise to tighten jaw grip
- 3. Pull knob out, down & release in a single action to start cutting procedure
- 4. Repeat "Up & Down" action until open face up
- 5. Tighten tool around the tube when needed. Repeat each actions until tube is cut
- Zinc alloy steel
- Nylon + fiber, TPE