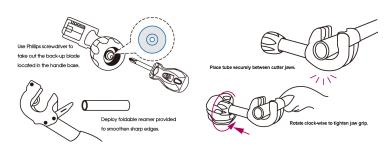

## Corta tubos com roquete (12~35mm)

- Com diâmetro retractável
- Cuts without having to rotate tool completely around tubing
- Ratchet mechanism allows for tight area operation
- Cuts through some of the toughest surfaces: stainless steel, wall conduit, copper and aluminum
- Exclusive one hand operation, limited risks of hand-fatigue and injuries
- Comes with spare blade
- Use standard hex key to remove back-up blade located in the handle base
- Deploy foldable reamer provided to smoothen sharp edges
- 1. Place tube securely between cutter jaws
- 2. Rotate clock-wise to tighten jaw grip
- 3. Pull knob out, down & release in a single action to start cutting procedure
- 4. Repeat "Up & Down" action until open face up
- 5. Tighten tool around the tube when needed. Repeat each actions until tube is cut
- Zinc alloy steel
- Nylon + fiber, TPE