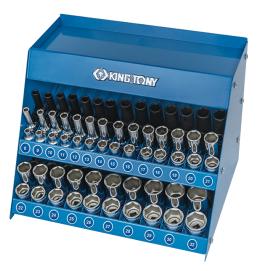

## 4596MR

## Expositor de chaves de caixa de mão e chaves de caixa de impacto 1/2" -96 peças

Dimensões do expositor (mm) : 415 x 336 x 320 Peso (kg) : 22.67

Expositor de metal

| KING TONY |   | Series |       | Content                                                                                            |
|-----------|---|--------|-------|----------------------------------------------------------------------------------------------------|
|           | 0 | 1/2"   | 4335M | 8, 9, 10, 11, 12, 13, 14, 15, 16, 17, 18, 19,<br>20, 21, 22, 23, 24, 25, 26, 27, 28, 29, 30,<br>32 |
| Ţ         | 0 | 1/2">  | 4235M | 8, 9, 10, 11, 12, 13, 14, 15, 16, 17, 18, 19,<br>20, 21, 22, 23, 24, 25, 26, 27, 28, 29, 30,<br>32 |
| 8 🖤       | 0 | 1/2"   | 4535M | 8, 9, 10, 11, 12, 13, 14, 15, 16, 17, 18, 19,<br>20, 21, 22, 23, 24, 25, 26, 27, 28, 29, 30,<br>32 |
| ĮĮ        | 0 | 1/2">  | 4435M | 8, 9, 10, 11, 12, 13, 14, 15, 16, 17, 18, 19,<br>20, 21, 22, 23, 24, 25, 26, 27, 28, 29, 30,<br>32 |